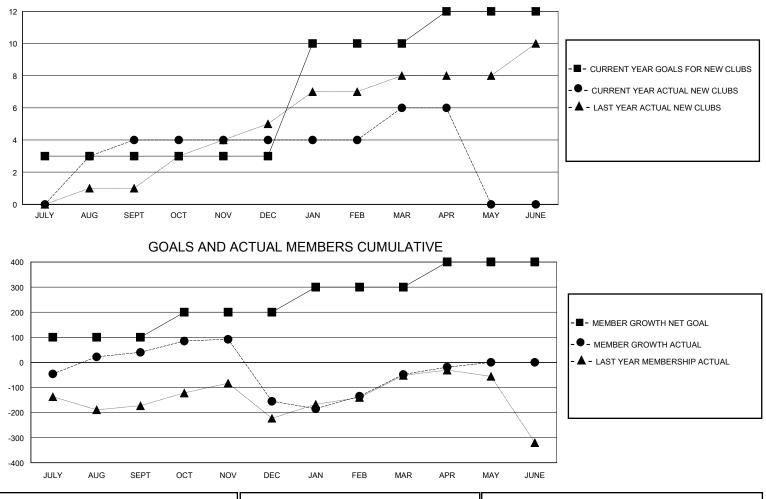

## District 306 C1

Results as of: 4/30/2024

| GMT:                       | : LOCATION REP OF SRI LANKA |             |               |                       |                           |                         |                                                    |  |  |
|----------------------------|-----------------------------|-------------|---------------|-----------------------|---------------------------|-------------------------|----------------------------------------------------|--|--|
|                            | Club                        | DS          |               | Members               |                           |                         |                                                    |  |  |
|                            | RESULTS FOR                 | R 2023-2024 |               | RESULTS FOR 2023-2024 |                           |                         |                                                    |  |  |
| QUARTER                    | NEW CLUB GOAL               | NEW CLUBS   | DROPPED CLUBS | QUARTER               | MEMBER GROWTH NET<br>GOAL | MEMBER GROWTH<br>ACTUAL | DROPPED<br>MEMBERS ACTUAL<br>(including transfers) |  |  |
| JULY/AUG/SEPT              | 3                           | 4           | 0             | JULY/AUG/SEI          |                           | 213                     | 144                                                |  |  |
| OCT/NOV/DEC<br>JAN/FEB/MAR | 7                           | 2           | 4             | OCT/NOV/DEC           |                           | 100<br>280              | 285<br>137                                         |  |  |
| APR/MAY/JUNE               | 2                           | 0           | 0             | APR/MAY/JUN           | E 100                     | 50                      | 11                                                 |  |  |
| 12                         | GOALS                       | AND ACTUA   | L NEW CLUBS C | UMULATIVE             | <b></b>                   |                         |                                                    |  |  |

| DROPPED CLUBS: 11         |     | 103 CLUBS OF 154 ADDED 1 OR MORE | GENDER DISTRIBUTION        |                |       |
|---------------------------|-----|----------------------------------|----------------------------|----------------|-------|
|                           |     | NEW MEMBERS                      | MALE                       | 2,873 (75.80%) |       |
| DROPPED MEMBERS           |     |                                  | FEMALE                     | 917 (24.20%)   |       |
| DECEASED                  | 8   | CLICK HERE FOR CUMULATIVE        | TOTAL FAMILY UNIT MEMBERS  |                | 1,245 |
| CLUB CANCELLED162OTHER407 |     | MEMBERSHIP DATA                  | FAMILY MEMBERS PAYING HALF |                | 732   |
| TOTAL                     | 577 |                                  | DOLO                       |                |       |